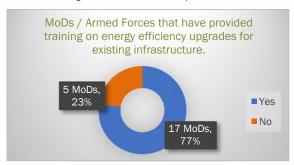

 Three quarters of the MoDs have provided training on energy efficiency upgrades for existing infrastructure to clusters of engineers and technical personnel: