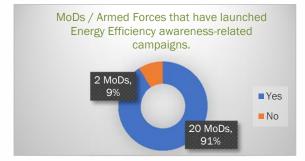

# Status in the Defence Sector

According to a relevant Questionnaire (Nov. 2016), answered by 22 Ministries of Defence (MoDs), representing 96.9% of EU

<sup>&</sup>lt;sup>1</sup> Directive 2010/31/EC of the European Parliament & Council on the Energy Performance of Buildings.

defence expenditure as well as 91% of EU defence personnel<sup>2,</sup> Member States have addressed the human factors on energy efficiency. To that end:

• Almost all MoDs have launched awareness campaigns related to energy efficiency: